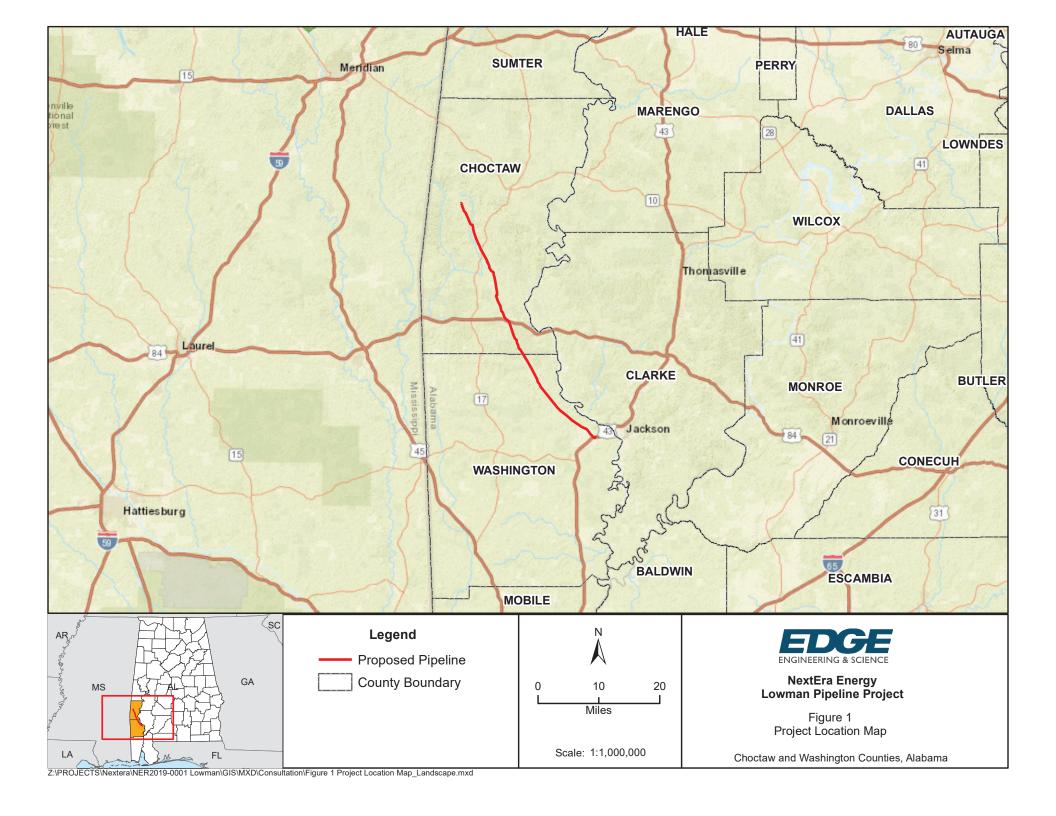

## **REQUEST FOR PRE-APPLICATION CONSULTATION**

| To: <u>USACE, Mobile District, South Alabama Branch</u> Date: O                                                                                                                                                                                                                                                                                                                                                                       | ctober 4, 2019                                                                                        |
|---------------------------------------------------------------------------------------------------------------------------------------------------------------------------------------------------------------------------------------------------------------------------------------------------------------------------------------------------------------------------------------------------------------------------------------|-------------------------------------------------------------------------------------------------------|
| Requesting Party Contact Information:                                                                                                                                                                                                                                                                                                                                                                                                 |                                                                                                       |
| Name: Ray Loving                                                                                                                                                                                                                                                                                                                                                                                                                      | _                                                                                                     |
| Street Address: 601 Travis St                                                                                                                                                                                                                                                                                                                                                                                                         | _                                                                                                     |
| City: Houston State: TX Zip: 77002                                                                                                                                                                                                                                                                                                                                                                                                    |                                                                                                       |
| Phone: 346-234-5636                                                                                                                                                                                                                                                                                                                                                                                                                   |                                                                                                       |
| Email: Raymond.Loving@nexteraenergy.com                                                                                                                                                                                                                                                                                                                                                                                               |                                                                                                       |
|                                                                                                                                                                                                                                                                                                                                                                                                                                       |                                                                                                       |
| Agent Contact Information (if applicable):                                                                                                                                                                                                                                                                                                                                                                                            |                                                                                                       |
| Company Name: EDGE Engineering & Science                                                                                                                                                                                                                                                                                                                                                                                              |                                                                                                       |
| Point of Contact: Andrew Grammer                                                                                                                                                                                                                                                                                                                                                                                                      |                                                                                                       |
| Street Address: 3288 E. Phillips Dr                                                                                                                                                                                                                                                                                                                                                                                                   |                                                                                                       |
| City: Centennial State: CO Zip: 80122                                                                                                                                                                                                                                                                                                                                                                                                 |                                                                                                       |
| Phone: 303-594-5617                                                                                                                                                                                                                                                                                                                                                                                                                   |                                                                                                       |
| Email: wagrammer@edge-es.com                                                                                                                                                                                                                                                                                                                                                                                                          |                                                                                                       |
| Nature of Request (potential project description and/or description of mee                                                                                                                                                                                                                                                                                                                                                            | ting/inspection objective):                                                                           |
| NextEra Energy Resources is proposing to construct, own, and operat 51-mile, 16-inch-diameter intrastate natural gas pipeline. The pipeline Transco's 85 Station in Choctaw County, Alabama, and service the co PowerSouth Lowman Plant in Washington County, Alabama. In additional Project will include the construction of a new compressor station, four launcher/receiver facility. See attached map for the proposed project to | will originate near<br>nversion of the coal fired<br>on to the pipeline, the<br>meter stations, and a |